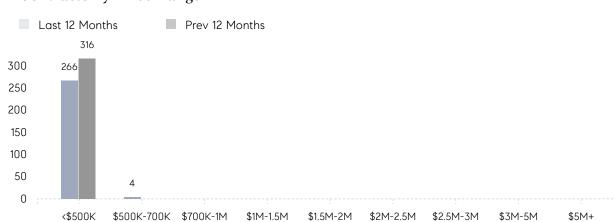

| -11%     |
|                | % OF ASKING PRICE  | 109%      | 101%      |          |
|                | AVERAGE SOLD PRICE | \$334,106 | \$323,818 | 3%       |
|                | # OF CONTRACTS     | 19        | 16        | 19%      |
|                | NEW LISTINGS       | 31        | 24        | 29%      |
| Condo/Co-op/TH | AVERAGE DOM        | 63        | 50        | 26%      |
|                | % OF ASKING PRICE  | 94%       | 99%       |          |
|                | AVERAGE SOLD PRICE | \$176,333 | \$169,750 | 4%       |
|                | # OF CONTRACTS     | 4         | 1         | 300%     |
|                | NEW LISTINGS       | 9         | 6         | 50%      |

Compass New Jersey Monthly Market Insights

## East Orange

#### FEBRUARY 2022

#### Monthly Inventory





### Contracts By Price Range

#### Listings By Price Range



COMPASS

 $\sim$   $\sim$   $\sim$   $\sim$   $\sim$ / / / / / / / //// | | | | | / ------

Compass makes no representations or warranties, express or implied, with respect to future market conditions or prices of residential product at the time the subject property or any competitive property is complete and ready for occupancy or with respect to any report, study, finding, recommendation or other information provided by Compass herein. Moreover, no warranty, express or implied, is made or should be assumed regarding the accuracy, adequacy, completeness, legality, reliability, merchantability or fitness for a particular purpose of any information, in part or whole, contained herein. All material is presented with the understa