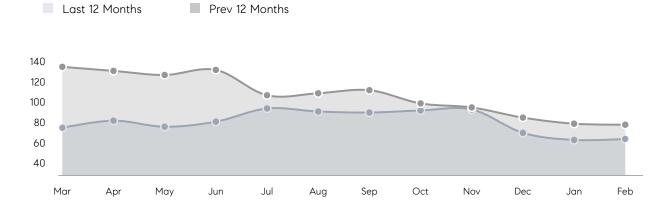

| -11%     |
|                | % OF ASKING PRICE  | 109%      | 101%      |          |
|                | AVERAGE SOLD PRICE | \$334,106 | \$323,818 | 3%       |
|                | # OF CONTRACTS     | 19        | 16        | 19%      |
|                | NEW LISTINGS       | 31        | 24        | 29%      |
| Condo/Co-op/TH | AVERAGE DOM        | 63        | 50        | 26%      |
|                | % OF ASKING PRICE  | 94%       | 99%       |          |
|                | AVERAGE SOLD PRICE | \$176,333 | \$169,750 | 4%       |
|                | # OF CONTRACTS     | 4         | 1         | 300%     |
|                | NEW LISTINGS       | 9         | 6         | 50%      |

Compass New Jersey Monthly Market Insights

## East Orange

#### FEBRUARY 2022

#### Monthly Inventory





### Contracts By Price Range

#### Listings By Price Range



COMPASS

 $\sim$   $\sim$   $\sim$   $\sim$   $\sim$ / / / / / / / //// | | | | | / ------

Compass makes no representations or warranties, express or implied, with respect to future market conditions or prices of residential product at the time the subject property or any competitive property is complete and ready for occupancy or with respect to any report, study, finding, recommendation or other information provided by Compass herein. Moreover, no warranty, express or implied, is made or should be assumed regarding the accuracy, adequacy, completeness, legality, reliability, merchantability or fitness for a particular purpose of any information, in part or whole, contained herein. All material is presented with the unders